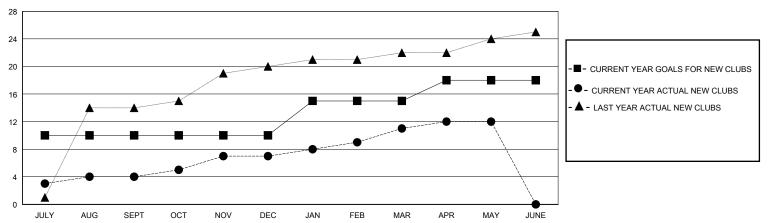

|  |  |
| APR/MAY/JUNE          | 3             | 1         | 1             |  |  |

| RESULTS FOR 2023-2024                                    |                           |                          |                                               |  |
|----------------------------------------------------------|---------------------------|--------------------------|-----------------------------------------------|--|
| QUARTER                                                  | MEMBER GROWTH NET<br>GOAL | MEMBER GROWTH<br>ACTUAL  | DROPPED<br>MEMBERS ACTU<br>(including transfe |  |
| JULY/AUG/SE<br>OCT/NOV/DE/<br>JAN/FEB/MAF<br>APR/MAY/JUN | C 120                     | 266<br>167<br>215<br>122 | 117<br>153<br>78<br>36                        |  |

## GOALS AND ACTUAL NEW CLUBS CUMULATIVE



## GOALS AND ACTUAL MEMBERS CUMULATIVE



| <b>-</b> | MEMBER | GROWTH | NET | GOAL |
|----------|--------|--------|-----|------|
|          |        |        |     |      |

- ● - MEMBER GROWTH ACTUAL
- ▲ - LAST YEAR MEMBERSHIP ACTUAL

| DROPPED CLUBS: 12 |     |
|-------------------|-----|
| DROPPED MEMBERS   |     |
| DECEASED          | 0   |
| CLUB CANCELLED    | 104 |
| OTHER             | 279 |
| TOTAL             | 383 |

| 99 CLUBS OF 147 ADDED 1 OR MORE<br>NEW MEMBERS | GENDER DIST<br>MALE<br>FEMALE | RIBUTION<br>2,298 (68.80%)<br>1,041 (31.17%) |       |
|------------------------------------------------|-------------------------------|----------------------------------------------|-------|
| CLICK HERE FOR CUMULATIVE                      | TOTAL FAMILY UNIT MEMBERS     |