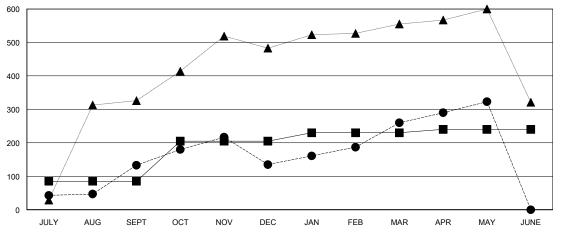

## GOALS AND ACTUAL MEMBERS CUMULATIVE

| <b>-</b> | MEMBER | GROWTH | NET | GOAL |
|----------|--------|--------|-----|------|
|          |        |        |     |      |

- ● - MEMBER GROWTH ACTUAL
- ▲ - LAST YEAR MEMBERSHIP ACTUAL